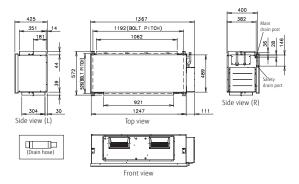

| 48            | 55            | 71            |
| Connection Pipe Diameter (Small / Large) |                  | mm     | Ø9.52/Ø19.05  | Ø12.70/Ø22.22 | Ø12.70/Ø22.22 |
| Operation Range                          | Cooling          | °CDB   | 5 to 43       | 5 to 43       | 5 to 43       |
|                                          | Heating          |        | -7 to 21      | -7 to 21      | -7 to 21      |
| Refrigerant                              |                  |        | R410A         | R410A         | R410A         |

Note : Specifications are based on the following conditions.

Cooling: Outdoor temperature of 33°CDB / 28°CWB. Heating: Outdoor temperature of 0°CDB / -2.9°CWB.

Pipe length: 7.5 m Voltage: 230 [V].

### Dimensions

(Unit:mm)

## ARXH054GTAH



# ARXH072GTAH



# ARXH096GTAH



<sup>\*</sup> The temperature setting is discharged air temperature setting. The air volume is set to a constant speed.