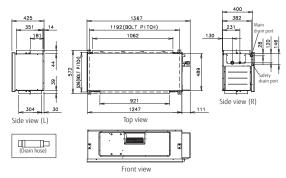

### Dimensions

(Unit:mm)

## ARXH054GTAH

# ARXH072GTAH

# ARXH096GTAH

<sup>\*</sup> The temperature setting is discharged air temperature setting. The air volume is set to a constant speed.