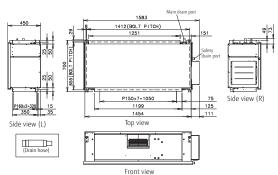

| 55            | 71            |
| Connection Pipe Diameter (Small / Large) |                  | mm     | Ø9.52/Ø19.05  | Ø12.70/Ø22.22 | Ø12.70/Ø22.22 |
| Operation Range                          | Cooling          | °CDB   | 5 to 43       | 5 to 43       | 5 to 43       |
|                                          | Heating          |        | -7 to 21      | -7 to 21      | -7 to 21      |
| Refrigerant                              |                  |        | R410A         | R410A         | R410A         |

Note : Specifications are based on the following conditions.

Cooling: Outdoor temperature of 33°CDB / 28°CWB. Heating: Outdoor temperature of 0°CDB / -2.9°CWB.

Pipe length: 7.5 m Voltage: 230 [V].

### Dimensions

(Unit:mm)

## ARXH054GTAH



# ARXH072GTAH



# ARXH096GTAH



<sup>\*</sup> The temperature setting is discharged air temperature setting. The air volume is set to a constant speed.