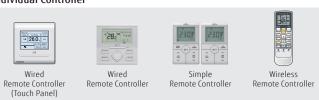

# Various Controller

Supplied variety of controllers as options, such as individual controller, central controller, and building management controller.

### Individual Controller



### Central Controller









Group Central Touch Panel System Controller Remote Controller Remote Controller Controller System Controller Lite (Software)

### Model: ARXH054GTAH / ARXH072GTAH / ARXH096GTAH Production by order







ARXH054GTAH

ARXH072GTAH

ARXH096GTAH

#### **Specifications**

| Model name                               |                  |        | ARXH054GTAH   | ARXH072GTAH   | ARXH096GTAH   |
|------------------------------------------|------------------|--------|---------------|---------------|---------------|
| Power source                             |                  | V/Ø/Hz | 230/1/50      | 230/1/50      | 230/1/50      |
| Capacity                                 | Cooling          | kW     | 14.0          | 22.4          | 28.0          |
|